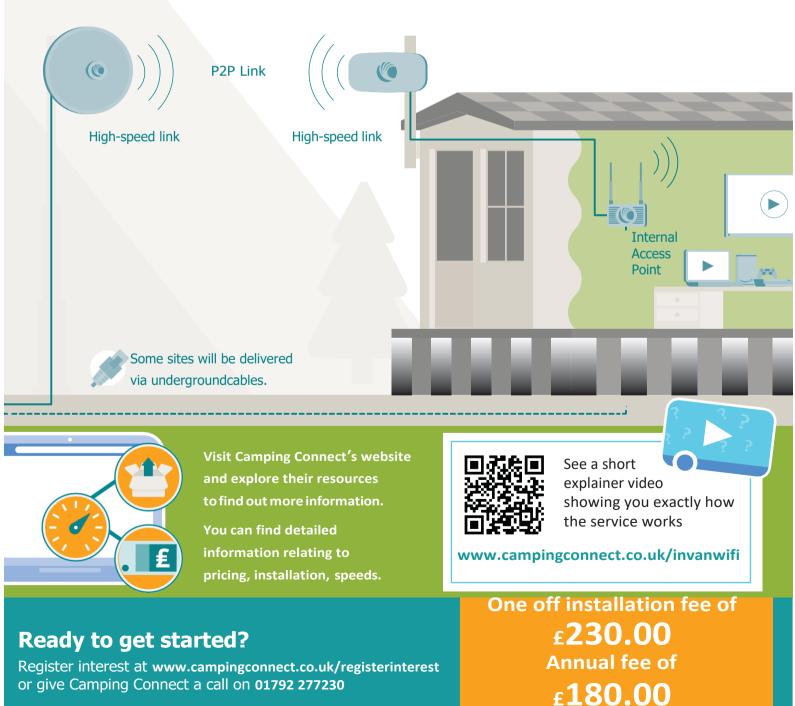

## In Home Wi-Fi

Our aim is to provide you with the best possible Wi-fi within our Parks. Our Partner Camping Connect can deliver a Super-Fast dedicated internet connection directly to your home. They don't use phone lines. They use ultrafast fiberoptic and then beam the internet to your home using the latest technology. There's no need for wires so you can get connected to high-speed internet with little hassle....plus your own router.